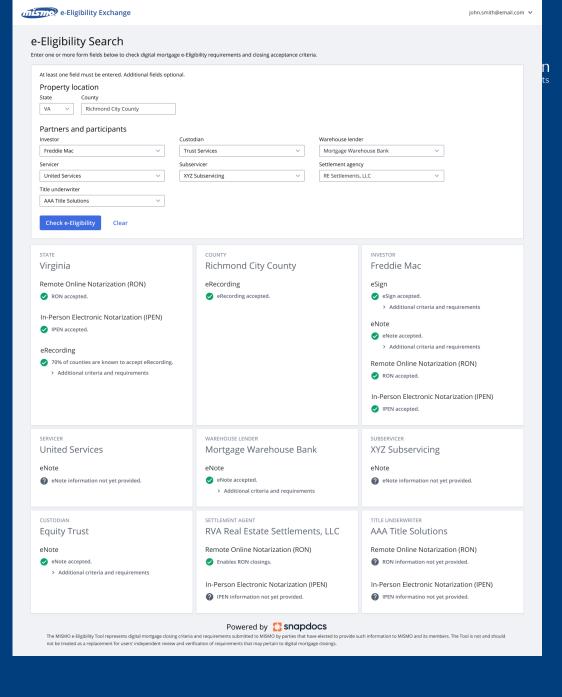

# What is the MISMO e-Eligibility Exchange?

- Centralized repository of criteria that impact digital closings
- Allow industry to determine how digital their closing can be
- Can provide transactional level detail
- Includes Settlement Agent (and branch) readiness on digital closings.
- Using ALTA Registry for Settlement Agent Data